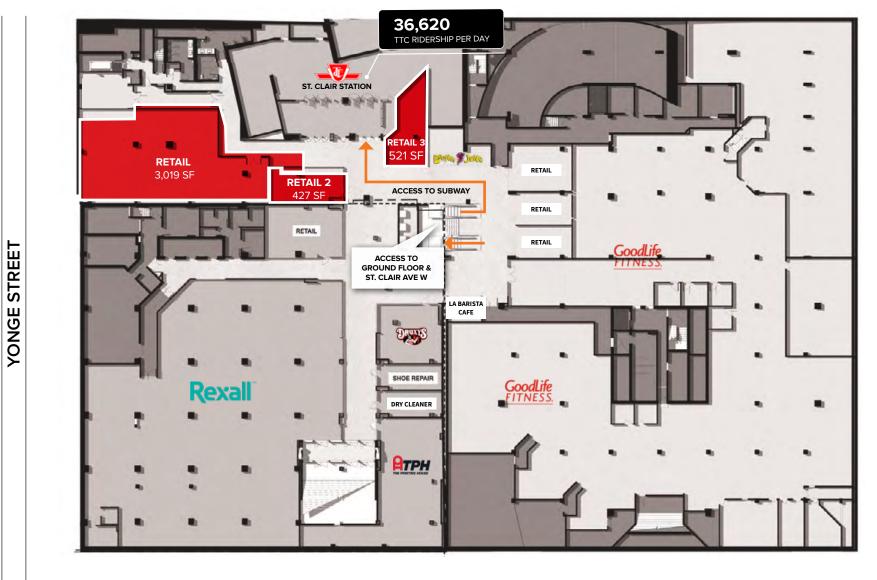

**RETAIL FOR LEASE** 

**Concourse Level** 

ChoiceProperties

22 St. Clair Avenue East presents an opportunity to lease three concourse level retail spaces ranging from 427 SF – 3,019 SF. All spaces benefit from high commuter traffic being located at the base of a 430,000 SF mixed-use tower and at the St. Clair Station entrance. Co-tenants include, Loblaws, TD Canada Trust, Goodlife Fitness, Rexall, Starbucks and Greenhouse Juice Co.

## **PROPERTY DETAILS**

Retail 1: 3,019 SF Can be leased together or 427 SF Retail 2:

separately

521 SF Retail 3:

Available: Immediately Term: 5-10 years

**Net Rent:** Please contact Listing Agents

\$23.42 (est. 2021) **Additional Rent:** 

## **HIGHLIGHTS**

- Conveniently located at the entryway to St. Clair Station
- Building has undergone extensive renovations
- Yonge & St. Clair is in the midst of a significant transformation with an influx of new development, world-class retail and restaurants
- Excellent co-tenancies, including Loblaws, TD Canada Trust, Goodlife Fitness, Rexall, Starbucks, and Greenhouse Juice Co

## ST. CLAIR CENTRE

## **LOWER CONCOURSE**

Senior Vice President +1 416 855 0907 Brandon.Gorman@am.jll.com Senior Vice President +1 416 855 0914 Graham.Smith@am.jll.com Sales Representative +1 416 238 9925 Matthew.Marshall@am.jll.com