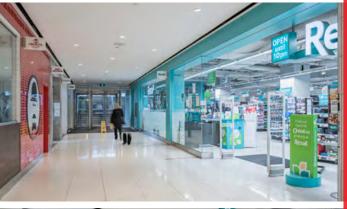

**RETAIL FOR LEASE** 

**Concourse Level** 

ChoiceProperties

22 St. Clair Avenue East presents an opportunity to lease three concourse level retail spaces ranging from 427 SF – 3,019 SF. All spaces benefit from high commuter traffic being located at the base of a 430,000 SF mixed-use tower and at the St. Clair Station entrance. Co-tenants include, Loblaws, TD Canada Trust, Goodlife Fitness, Rexall, Starbucks and Greenhouse Juice Co.

## **HIGHLIGHTS**

- Conveniently located at the entryway to St. Clair Station
- Building has undergone extensive renovations
- Yonge & St. Clair is in the midst of a significant transformation with an influx of new development, world-class retail and restaurants
- Excellent co-tenancies, including Loblaws, TD Canada Trust, Goodlife Fitness, Rexall, Starbucks, and Greenhouse Juice Co