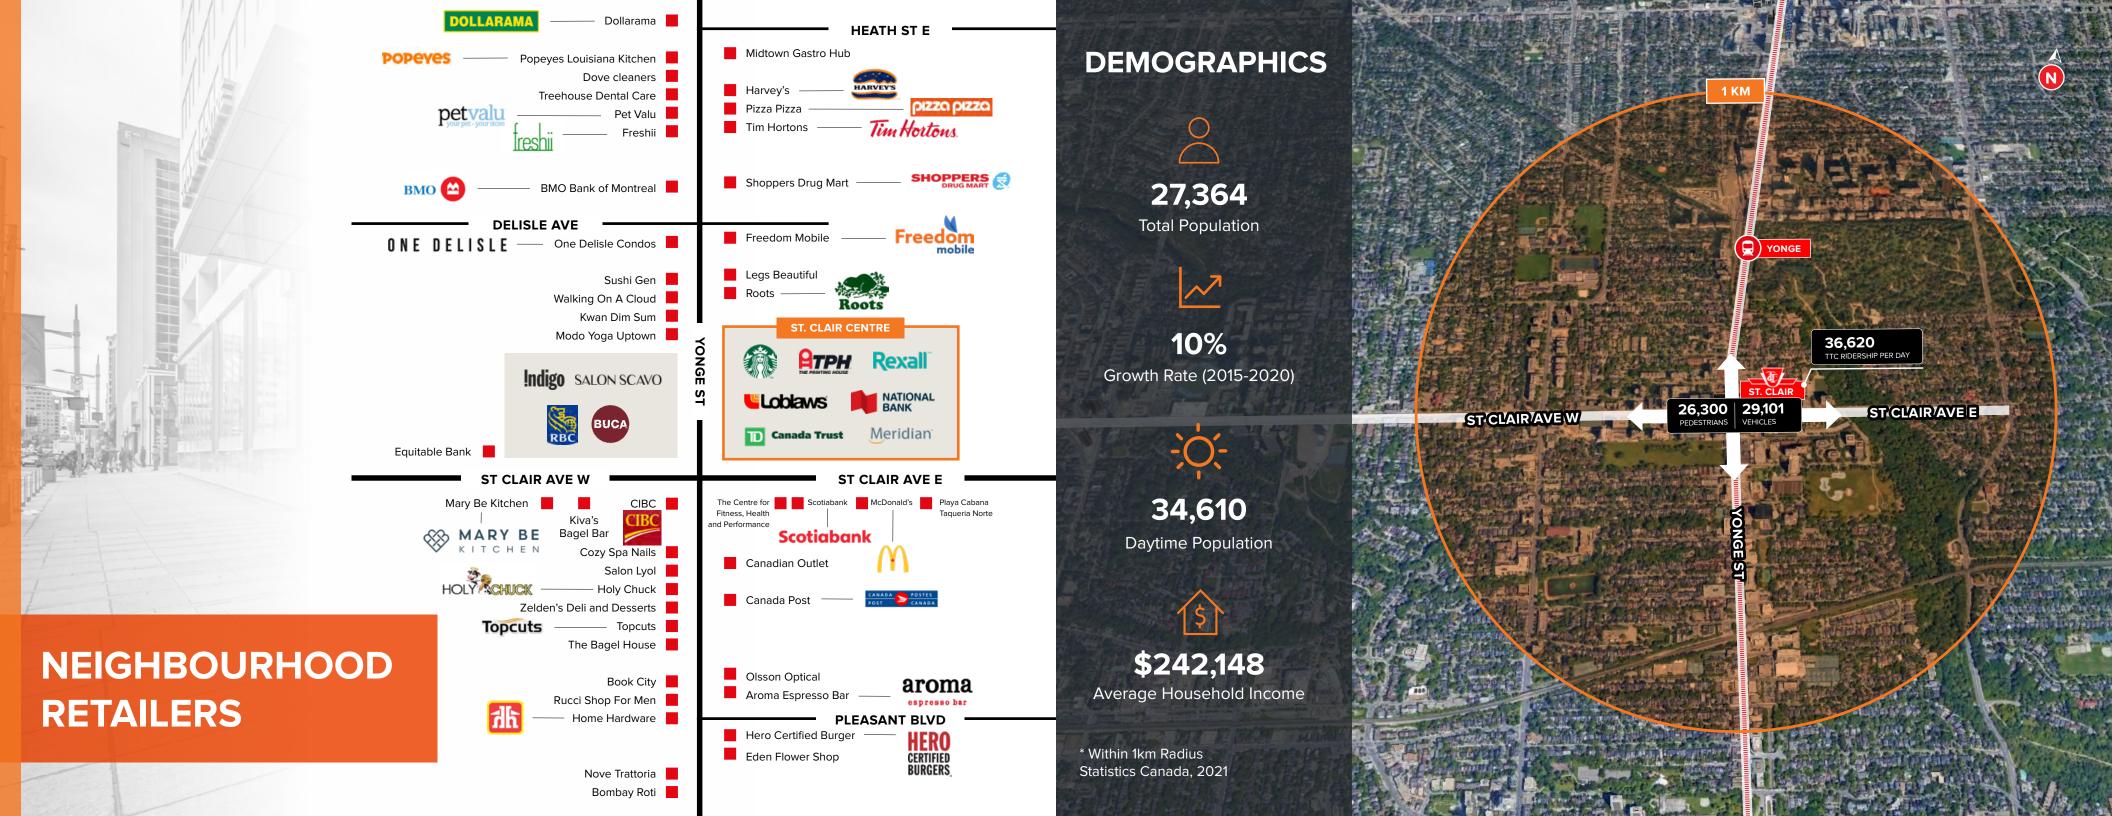

Yonge & St. Clair is one of Toronto's most significant intersections and is seeing a remarkable transformation that will include the addition of new retailers, restaurants, and mixed-used developments. The location is highly desirable given that it's on the Yonge subway line and is adjacent to some of Canada's most affluent neighbourhoods, including Forest Hill, Moore Park, and Rosedale.

## **HIGHLIGHTS**

- Conveniently located at the entryway to St. Clair Station
- Building has undergone extensive renovations
- Yonge & St. Clair is in the midst of a significant transformation with an influx of new development, world-class retail and restaurants
- Excellent co-tenancies, including Loblaws, TD Canada Trust, Goodlife Fitness, Rexall, Starbucks, and Greenhouse Juice Co