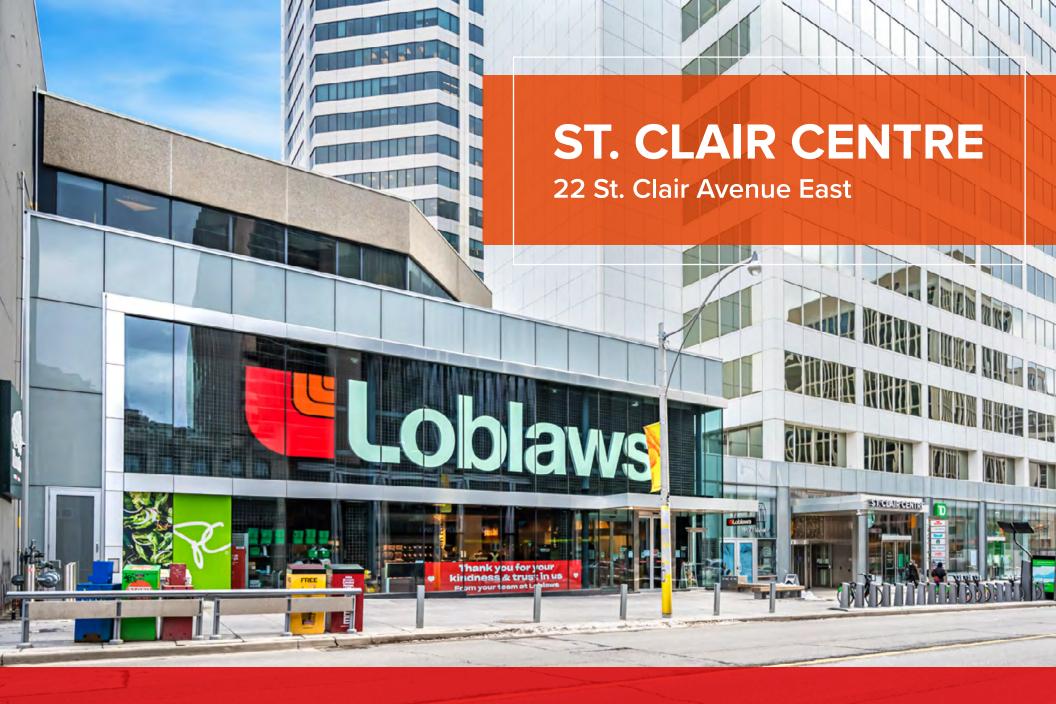

**RETAIL FOR LEASE** 

**Concourse Level** 

ChoiceProperties

22 St. Clair Avenue East presents an opportunity to lease three concourse level retail spaces ranging from 427 SF – 3,019 SF. All spaces benefit from high commuter traffic being located at the base of a 430,000 SF mixed-use tower and at the St. Clair Station entrance. Co-tenants include, Loblaws, TD Canada Trust, Goodlife Fitness, Rexall, Starbucks and Greenhouse Juice Co.

## ST. CLAIR CENTRE