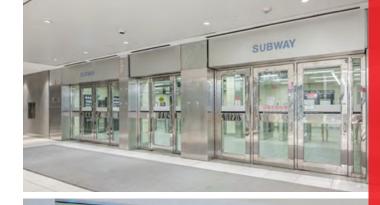

**RETAIL FOR LEASE** 

**Concourse Level** 

ChoiceProperties

22 St. Clair Avenue East presents an opportunity to lease three concourse level retail spaces ranging from 427 SF – 3,019 SF. All spaces benefit from high commuter traffic being located at the base of a 430,000 SF mixed-use tower and at the St. Clair Station entrance. Co-tenants include, Loblaws, TD Canada Trust, Goodlife Fitness, Rexall, Starbucks and Greenhouse Juice Co.

## **HIGHLIGHTS**

- Conveniently located at the entryway to St. Clair Station
- Building has undergone extensive renovations
- Yonge & St. Clair is in the midst of a significant transformation with an influx of new development, world-class retail and restaurants
- Excellent co-tenancies, including Loblaws, TD Canada Trust, Goodlife Fitness, Rexall, Starbucks, and Greenhouse Juice Co