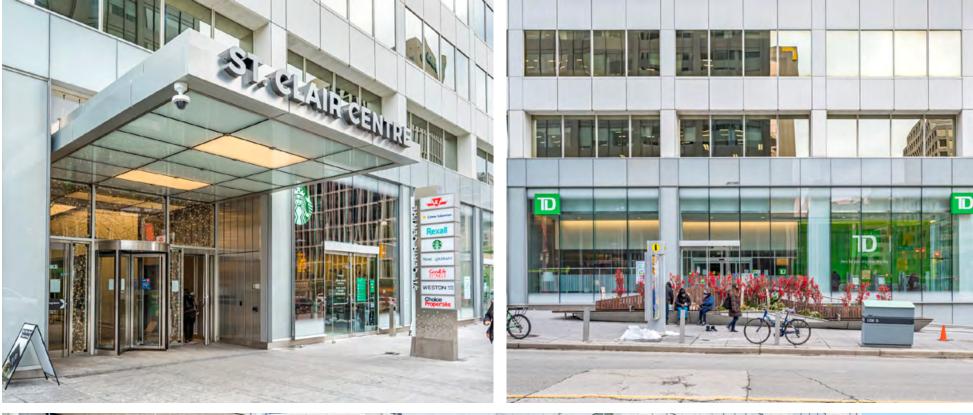

**RETAIL FOR LEASE** 

**Concourse Level** 

ChoiceProperties

22 St. Clair Avenue East presents an opportunity to lease three concourse level retail spaces ranging from 427 SF – 3,019 SF. All spaces benefit from high commuter traffic being located at the base of a 430,000 SF mixed-use tower and at the St. Clair Station entrance. Co-tenants include, Loblaws, TD Canada Trust, Goodlife Fitness, Rexall, Starbucks and Greenhouse Juice Co.

## **HIGHLIGHTS**

- Conveniently located at the entryway to St. Clair Station
- Building has undergone extensive renovations
- Yonge & St. Clair is in the midst of a significant transformation with an influx of new development, world-class retail and restaurants
- Excellent co-tenancies, including Loblaws, TD Canada Trust, Goodlife Fitness, Rexall, Starbucks, and Greenhouse Juice Co